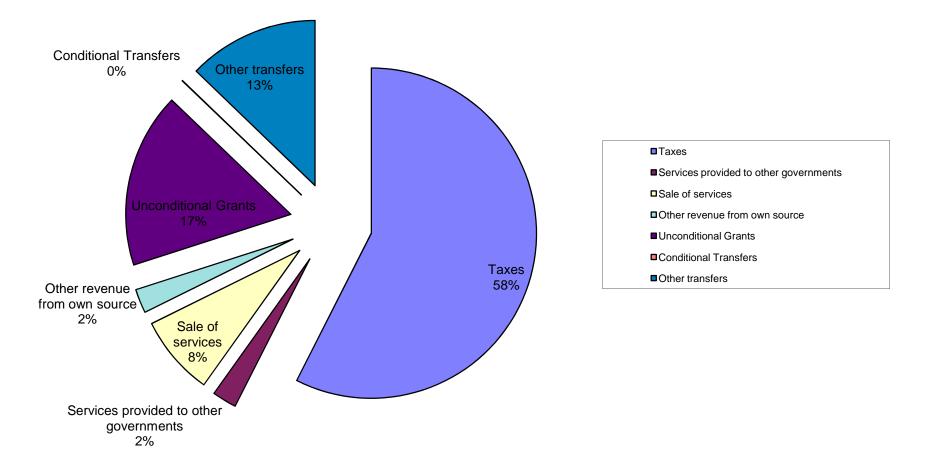

# General Operating Fund Budget 2020

| Description                            |          | Budget 2010   | Budget 2020   | Amount of<br>Increase/Decrease Increase | Percentage       |
|----------------------------------------|----------|---------------|---------------|-----------------------------------------|------------------|
| Description                            |          | Budget 2019   | Budget 2020   | Increase/Decrease II                    | icrease/Decrease |
| Revenue                                |          |               |               |                                         |                  |
| Taxes                                  |          | \$5,350,179   | \$5,402,445   | \$52,266                                | 0.98%            |
| Services provided to other governments |          | 222,218       | 224,617       | 2,399                                   | 1.08%            |
| Sale of services                       |          | 561,000       | 736,230       | 175,230                                 | 31.24%           |
| Other revenue from own source          |          | 207,656       | 220,570       | 12,914                                  | 6.22%            |
| Unconditional Grants                   |          | 1,595,353     | 1,608,894     | 13,541                                  | 0.85%            |
| Conditional Transfers                  |          | 4,200         | 4,200         | 0                                       | 0.00%            |
| Other transfers                        |          | 1,307,994     | 1,203,167     | -104,827                                | -8.01%           |
| Total Revenue                          |          | \$9,248,600   | \$9,400,123   | \$151,523                               | 1.64%            |
| Expenditures                           |          |               |               |                                         |                  |
| General government services            |          | \$1,060,813   | \$1,094,153   | \$33,340                                | 3.14%            |
| Protective services                    |          | 2,295,612     | 2,342,901     | 47,289                                  | 2.06%            |
| Transportation services                |          | 2,096,199     | 2,154,100     | 57,901                                  | 2.76%            |
| Environmental health services          |          | 230,625       | 230,320       | -305                                    | -0.13%           |
| Environmental development services     |          | 322,448       | 364,931       | 42,483                                  | 13.18%           |
| Recreation and cultural services       |          | 2,023,621     | 2,223,274     | 199,653                                 | 9.87%            |
| Fiscal services                        |          | 1,211,282     | 982,444       | -228,838                                | -18.89%          |
| Other services                         |          | 8,000         | 8,000         | 0                                       | 0.00%            |
| Total Expenditures                     |          | \$9,248,600   | \$9,400,123   | \$151,523                               | 1.64%            |
| Surplus (Deficit)                      |          | \$0           | \$0           | \$0                                     |                  |
|                                        |          |               |               | A 110055405                             | * NOTE 105       |
|                                        |          | YEAR 2019     | YEAR 2020     | \$ INCREASE                             | % INCREASE       |
|                                        | WARRANT  | \$5,350,179   | \$5,402,445   | \$52,266                                | 0.98%            |
|                                        | TAX BASE | \$338,618,950 | \$341,926,900 | \$3,307,950                             | 0.98%            |