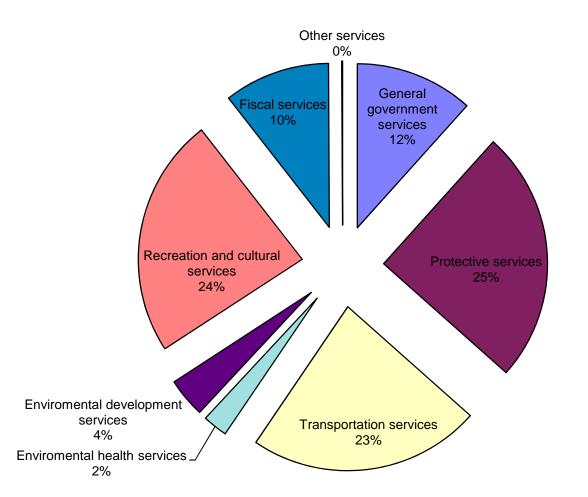

# General Operating Fund Budget 2020

| Description                            |          | Budget 2010   | Budget 2020   | Amount of<br>Increase/Decrease Increase | Percentage       |
|----------------------------------------|----------|---------------|---------------|-----------------------------------------|------------------|
| Description                            |          | Budget 2019   | Budget 2020   | Increase/Decrease II                    | icrease/Decrease |
| Revenue                                |          |               |               |                                         |                  |
| Taxes                                  |          | \$5,350,179   | \$5,402,445   | \$52,266                                | 0.98%            |
| Services provided to other governments |          | 222,218       | 224,617       | 2,399                                   | 1.08%            |
| Sale of services                       |          | 561,000       | 736,230       | 175,230                                 | 31.24%           |
| Other revenue from own source          |          | 207,656       | 220,570       | 12,914                                  | 6.22%            |
| Unconditional Grants                   |          | 1,595,353     | 1,608,894     | 13,541                                  | 0.85%            |
| Conditional Transfers                  |          | 4,200         | 4,200         | 0                                       | 0.00%            |
| Other transfers                        |          | 1,307,994     | 1,203,167     | -104,827                                | -8.01%           |
| Total Revenue                          |          | \$9,248,600   | \$9,400,123   | \$151,523                               | 1.64%            |
| Expenditures                           |          |               |               |                                         |                  |
| General government services            |          | \$1,060,813   | \$1,094,153   | \$33,340                                | 3.14%            |
| Protective services                    |          | 2,295,612     | 2,342,901     | 47,289                                  | 2.06%            |
| Transportation services                |          | 2,096,199     | 2,154,100     | 57,901                                  | 2.76%            |
| Environmental health services          |          | 230,625       | 230,320       | -305                                    | -0.13%           |
| Environmental development services     |          | 322,448       | 364,931       | 42,483                                  | 13.18%           |
| Recreation and cultural services       |          | 2,023,621     | 2,223,274     | 199,653                                 | 9.87%            |
| Fiscal services                        |          | 1,211,282     | 982,444       | -228,838                                | -18.89%          |
| Other services                         |          | 8,000         | 8,000         | 0                                       | 0.00%            |
| Total Expenditures                     |          | \$9,248,600   | \$9,400,123   | \$151,523                               | 1.64%            |
| Surplus (Deficit)                      |          | \$0           | \$0           | \$0                                     |                  |
|                                        |          |               |               | A 110055405                             | * NOTE 105       |
|                                        |          | YEAR 2019     | YEAR 2020     | \$ INCREASE                             | % INCREASE       |
|                                        | WARRANT  | \$5,350,179   | \$5,402,445   | \$52,266                                | 0.98%            |
|                                        | TAX BASE | \$338,618,950 | \$341,926,900 | \$3,307,950                             | 0.98%            |