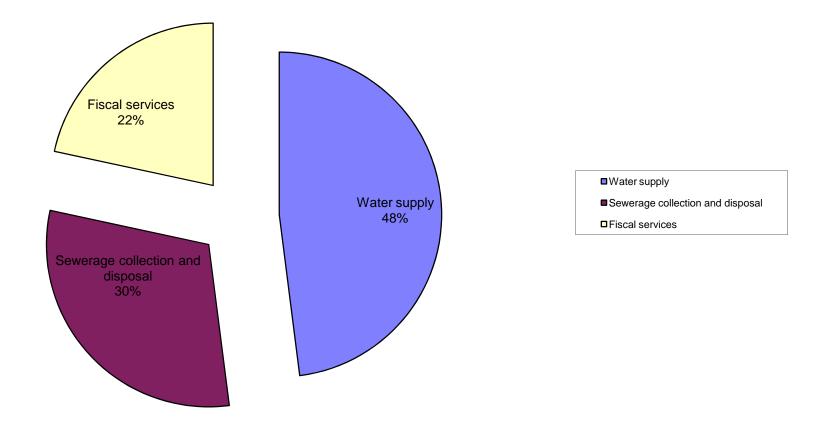

# Water and Sewerage Operating Fund Budget 2020

| Description                      | Amount of Percentage<br>Budget 2019 Budget 2020 Increase/Decrease Increase/Decre |                |          |                    |
|----------------------------------|----------------------------------------------------------------------------------|----------------|----------|--------------------|
| Description                      | Budget 2019                                                                      | Budget 2020 II |          | ici ease/Deci ease |
| Revenue                          |                                                                                  |                |          |                    |
| Sale of service                  | \$2,034,570                                                                      | \$2,122,590    | \$88,020 | 4.33%              |
| Other revenue from own source    | 208,302                                                                          | 211,080        | 2,778    | 1.33%              |
| Other transfers                  | 89,521                                                                           | 30,973         | -58,548  | -65.40%            |
| Total Revenue                    | 2,332,393                                                                        | 2,364,643      | 32,250   | 1.38%              |
| Expenditure                      |                                                                                  |                |          |                    |
| Water supply                     | 1,070,324                                                                        | 1,134,589      | 64,265   | 6.00%              |
| Sewerage collection and disposal | 716,897                                                                          | 718,782        | 1,885    | 0.26%              |
| Fiscal services                  | 545,172                                                                          | 511,272        | -33,900  | -6.22%             |
| Total Expenditure                | 2,332,393                                                                        | 2,364,643      | 32,250   | 1.38%              |
| Surplus (Deficit)                | \$0                                                                              | \$0            | \$0      |                    |

| 2020                                                   |                  |                  | Amount of F         | Percentage       |
|--------------------------------------------------------|------------------|------------------|---------------------|------------------|
| Description                                            | Budget 2019 B    | udget 2020 Incr  | ease/Decrease Incre | •                |
| Expenditure                                            |                  |                  |                     |                  |
| Water Supply                                           |                  |                  |                     |                  |
| Administration                                         |                  |                  |                     |                  |
| Administrative Wage Charges-Water Share                | 147,592          | 137,666          | -9,926              | -6.73%           |
| Office Supplies                                        | 2,000            | 2,000            | 0                   | 0.00%            |
| Office Equip Maintenance                               | 1,425            | 1,425            | 0                   | 0.00%            |
| Office Computer Service                                | 2,800            | 6,150            | 3,350               | 119.64%          |
| Audit Fees                                             | 1,900            | 1,775            | -125                | -6.58%           |
| Legal Fees & Claims                                    | <u> </u>         | 100<br>149,116   | 0<br>               | 0.00%            |
|                                                        | 100,017          | 143,110          | 0,701               | 4.0070           |
| Purification and Treatment                             |                  |                  |                     | 0.000/           |
| Purification & Treat Building Maintenance              | 5,500            | 5,500            | 0                   | 0.00%            |
| Purification & Treat Chlorine                          | 47,000           | 53,000           | 6,000               | 12.77%           |
| Purification & Treat Sampling                          | 35,000<br>87,500 | 35,000<br>93,500 | <u> </u>            | 0.00%            |
|                                                        | 87,500           | 93,500           | 0,000               | 0.00%            |
| Transmission and Distribution                          |                  |                  |                     |                  |
| Transmission & Distribution Wage Charges-Water Share   | 342,405          | 306,118          | -36,287             | -10.60%          |
| Trans & Dist. Training                                 | 3,000            | 6,000            | 3,000               | 100.00%          |
| Trans & Dist. Liability Insurance                      | 5,675            | 5,675            | 0                   | 0.00%            |
| Trans & Dist. Telephone                                | 2,300            | 2,230            | -70                 | -3.04%           |
| Trans & Dist. Supplies                                 | 130,000          | 160,000          | 30,000              | 23.08%           |
| Trans & Dist. Vehicle License                          | 560              | 560              | 0                   | 0.00%            |
| Trans & Dist. Equipment Repair                         | 37,500           | 37,500           | 0                   | 0.00%            |
| Trans & Dist. Clothing                                 | 5,000            | 5,000            | 0                   | 0.00%            |
| Trans & Dist. Equipment Purchase                       | 3,000            | 3,000            | 0                   | 0.00%            |
| Trans & Dist. Engineering                              | 1,000            | 1,000            | 0                   | 0.00%            |
| Trans & Dist. Cold Patch                               | 9,500            | 10,500           | 1,000               | 10.53%           |
| Water Share Fuel                                       | 20,838           | 21,399           | 561                 | 2.69%            |
| Trans & Dist. Asphalt                                  | 45,000           | 50,000           | 5,000               | 11.11%           |
| Trans & Dist. Gravel<br>Water Meter Purchase           | 18,000           | 19,000           | 1,000               | 5.56%<br>0.00%   |
| Cross Connection Control Program                       | 10,000           | 10,000<br>1,000  | 0<br>900            |                  |
|                                                        | 100<br>633,878   | 638,982          | 5,104               | 900.00%<br>0.81% |
|                                                        |                  |                  | ,                   |                  |
| Source of Supply<br>Water Share-Water Technician Wages | 69,099           | 125,836          | 56,737              | 82.11%           |
| Source Training                                        | 2,500            | 2,500            | 0                   | 0.00%            |
| Source Training<br>Source Telephone                    | 6,000            | 5,800            | -200                | -3.33%           |
| Source Liability Insurance                             | 5,675            | 5,675            | -200                | 0.00%            |
| Source Building Maintenance                            | 20,000           | 20,000           | 0                   | 0.00%            |
| Source Electricity                                     | 48,000           | 51,320           | 3,320               | 6.92%            |
| Source Generator Fuel                                  | 1,000            | 1,000            | 0                   | 0.00%            |
| Source Supplies                                        | 13,000           | 13,000           | 0                   | 0.00%            |
| Source Clothing                                        | 1,200            | 1,200            | 0                   | 0.00%            |
| Source Property Taxes                                  | 5,250            | 5,250            | 0                   | 0.00%            |
| SCADA Maintenance                                      | 10,000           | 10,000           | 0                   | 0.00%            |
| Water Quality Protection Plan                          | 8,000            | 8,000            | 0                   | 0.00%            |
| ······································                 | 189,724          | 249,581          | 59,857              | 31.55%           |
|                                                        | 100,124          | 2-10,001         | 00,007              | 01.007           |

| Description                                      | Budget 2019 E | Budget 2020 In | Amount of<br>crease/Decrease li | Percentage<br>ncrease/Decrease |
|--------------------------------------------------|---------------|----------------|---------------------------------|--------------------------------|
| Billing and Collection<br>General Office Postage | 3,405         | 3,410          | 5                               | 0.15%                          |
| Total Water Supply                               | 1,070,324     | 1,134,589      | 64,265                          | 6.00%                          |

| 2020                                          |               |         | Amount of F         | Percentage |
|-----------------------------------------------|---------------|---------|---------------------|------------|
| Description                                   | Budget 2019 B |         | ease/Decrease Incre | -          |
|                                               |               |         |                     |            |
| Sewerage Collection and Disposal              |               |         |                     |            |
| Administration                                |               |         |                     |            |
| Administrative Wage Charges-Sewerage Share    | 147,588       | 137,666 | -9,922              | -6.72%     |
| Office Supplies                               | 2,000         | 2,000   | 0                   | 0.00%      |
| Office Equip Maintenance                      | 1,425         | 1,425   | 0                   | 0.00%      |
| Office Computer Service                       | 2,800         | 6,150   | 3,350               | 119.64%    |
| Audit Fees                                    | 1,900         | 1,775   | -125                | -6.58%     |
| Legal Fees and Claims                         | 100           | 100     | 0                   | 0.00%      |
|                                               | 155,813       | 149,116 | -6,697              | -4.30%     |
| Sewerage Collection System                    |               |         |                     |            |
| Sewerage Share-Live Sewer Wages               | 7,700         | 4,000   | -3,700              | -48.05%    |
| Supplies                                      | 1,000         | 1,000   | 0                   | 0.00%      |
| Maintenance                                   | 7,000         | 7,000   | 0                   | 0.00%      |
| Contracted Services                           | 100           | 100     | 0                   | 0.00%      |
| Sewer Pipe                                    | 10,000        | 10,000  | 0                   | 0.00%      |
| Asphalt                                       | 6,000         | 6,000   | 0                   | 0.00%      |
| Gravel                                        | 9,500         | 9,500   | 0                   | 0.00%      |
|                                               | 41,300        | 37,600  | -3,700              | -8.96%     |
| Sewerage Lift Station                         |               |         |                     |            |
| Electricity                                   | 58,000        | 60,840  | 2,840               | 4.90%      |
| Maintenance                                   | 40,000        | 40,000  | 0                   | 0.00%      |
| SCADA Maintenance                             | 12,000        | 12,000  | 0                   | 0.00%      |
| Supplies                                      | 4,000         | 4,000   | 0                   | 0.00%      |
|                                               | 114,000       | 116,840 | 2,840               | 2.49%      |
| Sewerage Treatment and Disposal               |               |         |                     |            |
| Treatment and Disposal Charges-Sewerage Share | 166,667       | 168,933 | 2,266               | 1.36%      |
| Treat & Disp Training                         | 2,500         | 2,500   | 0                   | 0.00%      |
| Treat & Disp Clothing                         | 3,000         | 3,000   | 0                   | 0.00%      |
| Treat & Disp Telephone                        | 7,000         | 9,410   | 2,410               | 34.43%     |
| Treat & Disp Electricity                      | 102,000       | 105,790 | 3,790               | 3.72%      |
| Treat & Disp Supplies                         | 8,000         | 8,000   | 0                   | 0.00%      |
| Treat & Disp License                          | 100           | 100     | 0                   | 0.00%      |
| Treat & Disp Chlorine                         | 22,000        | 22,000  | 0                   | 0.00%      |
| Treat & Disp Liability Ins.                   | 5,674         | 5,674   | 0                   | 0.00%      |
| Treat & Disp Equipment Repair & Maintenance   | 35,000        | 35,000  | 0                   | 0.00%      |
| Treat & Disp Property Taxes                   | 10,600        | 11,010  | 410                 | 3.87%      |
| Treat & Disp Engineering                      | 1,000         | 1,000   | 0                   | 0.00%      |
| Treat & Disp Treatment Plant Lab Tests        | 18,000        | 18,000  | 0                   | 0.00%      |
| Sewerage Share-Fuel                           | 20,838        | 21,399  | 561                 | 2.69%      |
|                                               | 402,379       | 411,816 | 9,437               | 2.35%      |
| Billing and Collection                        |               |         |                     |            |
| General Office Postage                        | 3,405         | 3,410   | 5                   | 0.15%      |
| Total Sewerage Collection and Disposal        | 716,897       | 718,782 | 1,885               | 0.26%      |
| - ·                                           |               |         |                     |            |

| Description                                     | Budget 2019 B | Budget 2020 Ir | Amount of<br>crease/Decrease Ir | Percentage<br>hcrease/Decrease |
|-------------------------------------------------|---------------|----------------|---------------------------------|--------------------------------|
|                                                 |               |                |                                 |                                |
| Fiscal Services                                 |               |                |                                 |                                |
| Water-Interest on Temporary Borrowing           |               |                |                                 |                                |
| Water Bank Interest & Bank Charges              | 35,660        | 35,730         | 70                              | 0.20%                          |
| Water-Interest on Long Term Debt                |               |                |                                 |                                |
| Long Term Interest-Current Debentures           | 30,158        | 32,889         | 2,731                           | 9.06%                          |
| Long Term Interest-Future Debentures            | 23,765        | 0              | -23,765                         | -100.00%                       |
|                                                 | 53,923        | 32,889         | -21,034                         | -39.01%                        |
| Water-Principal Repayments                      |               |                |                                 |                                |
| Principal Payments-Current Debentures           | 131,110       | 158,910        | 27,800                          | 21.20%                         |
| Sewer-Interest on Temporary Borrowing           |               |                |                                 |                                |
| Sewer Bank Interest & Bank Charges              | 35,660        | 35,720         | 60                              | 0.17%                          |
| Sewer-Interest on Long Term Debt                |               |                |                                 |                                |
| Long Term Interest-Current Debentures           | 28,346        | 25,567         | -2,779                          | -9.80%                         |
| Long Term Interest-Future Debentures            | 485           | 0              | -485                            | -100.00%                       |
|                                                 | 28,831        | 25,567         | -3,264                          | -11.32%                        |
| Sewer-Principal Repayments                      |               |                |                                 |                                |
| Principal Payments-Current Debentures           | 164,890       | 175,090        | 10,200                          | 6.19%                          |
| Transfers                                       |               |                |                                 |                                |
| Transfer to Utility Capital Fund                | 0             | 0              | 0                               | 0.00%                          |
| Transfer to Utility Capital Reserve             | 40,000        | 10,000         | -30,000                         | -75.00%                        |
| Transfer to Utility Operating Reserve           | 0             | 8,589          | 8,589                           | 0.00%                          |
| Deficit                                         | 54,098        | 27,777         | -26,321                         | -48.65%                        |
| Provision Doubtful Accounts                     | 1,000         | 1,000          | 0                               | 0.00%                          |
| Fund Liability-Vested Future Emp Benefits-Water | 0             | 0              | 0                               | 0.00%                          |
| Fund Liability-Vested Future Emp Benefits-Sewer | 0<br>95,098   | 0<br>47,366    | -47,732                         | 0.00%                          |
| Total Fiscal Services                           | 545,172       | 511,272        | -33,900                         | -6.22%                         |
| Total Expenditure                               | 2,332,393     | 2,364,643      | 32,250                          | 1.38%                          |

Water and Sewerage Operating Fund Budget Revenue 2020

Water and Sewerage Operating Fund Budget Expenditures 2020