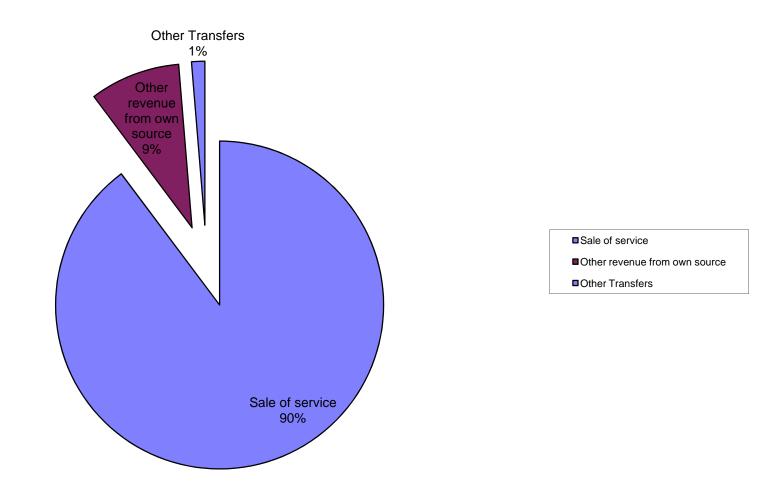

# Water and Sewerage Operating Fund Budget 2020

| Description                      | Amount of Percentage<br>Budget 2019 Budget 2020 Increase/Decrease Increase/Decre |                |          |                    |
|----------------------------------|----------------------------------------------------------------------------------|----------------|----------|--------------------|
| Description                      | Budget 2019                                                                      | Budget 2020 II |          | ici ease/Deci ease |
| Revenue                          |                                                                                  |                |          |                    |
| Sale of service                  | \$2,034,570                                                                      | \$2,122,590    | \$88,020 | 4.33%              |
| Other revenue from own source    | 208,302                                                                          | 211,080        | 2,778    | 1.33%              |
| Other transfers                  | 89,521                                                                           | 30,973         | -58,548  | -65.40%            |
| Total Revenue                    | 2,332,393                                                                        | 2,364,643      | 32,250   | 1.38%              |
| Expenditure                      |                                                                                  |                |          |                    |
| Water supply                     | 1,070,324                                                                        | 1,134,589      | 64,265   | 6.00%              |
| Sewerage collection and disposal | 716,897                                                                          | 718,782        | 1,885    | 0.26%              |
| Fiscal services                  | 545,172                                                                          | 511,272        | -33,900  | -6.22%             |
| Total Expenditure                | 2,332,393                                                                        | 2,364,643      | 32,250   | 1.38%              |
| Surplus (Deficit)                | \$0                                                                              | \$0            | \$0      |                    |

| Description                         | Budget 2010 I | Budget 2020 In | Amount of<br>acrease/Decrease In | Percentage |
|-------------------------------------|---------------|----------------|----------------------------------|------------|
| Description                         | Budget 20191  | Suuget 2020 II | iciease/Decrease in              |            |
| Revenue                             |               |                |                                  |            |
| Sale of service                     |               |                |                                  |            |
| Water                               |               |                |                                  |            |
| Water Residential                   | 428,000       | 459,000        | 31,000                           | 7.24%      |
| Water Industrial                    | 446,000       | 440,000        | -6,000                           | -1.35%     |
|                                     | 874,000       | 899,000        | 25,000                           | 2.86%      |
| Sewer                               |               |                |                                  |            |
| Sewer Residential                   | 762,000       | 817,000        | 55,000                           | 7.22%      |
| Sewer Industrial                    | 291,000       | 299,000        | 8,000                            | 2.75%      |
|                                     | 1,053,000     | 1,116,000      | 63,000                           | 5.98%      |
| Wastewater Treatment Agreements     | 107,470       | 107,490        | 20                               | 0.02%      |
| Connection and Service Charges      | 100           | 100            | 0                                | 0.00%      |
| Total Sale of Service               | 2,034,570     | 2,122,590      | 88,020                           | 4.33%      |
|                                     |               |                |                                  |            |
| Other Revenue From Own Source       |               |                |                                  |            |
| Hydrant & Sprinkler Rentals         | 1,100         | 1,100          | 0                                | 0.00%      |
| Water Cost Transfer                 | 125,000       | 125,000        | 0                                | 0.00%      |
| Miscellaneous                       |               |                |                                  |            |
| Bank Interest                       | 102           | 2,290          | 2,188                            | 2145.10%   |
| Interest on Overdue Accounts        | 82,000        | 82,590         | 590                              | 0.72%      |
| Grants/Contributions                | 100           | 100            | 0                                | 0.00%      |
|                                     | 82,202        | 84,980         | 2,778                            | 3.38%      |
| Total Other Revenue From Own Source | 208,302       | 211,080        | 2,778                            | 1.33%      |
|                                     |               |                |                                  |            |
| Other Transfers                     |               |                |                                  |            |
| Surplus                             | 89,521        | 30,973         | -58,548                          | -65.40%    |
| Operating Reserve Fund              | 0             | 0              | 0                                | 0.00%      |
| Total Other Transfers               | 89,521        | 30,973         | -58,548                          | -65.40%    |
|                                     |               |                |                                  |            |
| Total Revenue                       | 2,332,393     | 2,364,643      | 32,250                           | 1.38%      |
|                                     |               |                |                                  |            |

Water and Sewerage Operating Fund Budget Revenue 2020

Water and Sewerage Operating Fund Budget Expenditures 2020